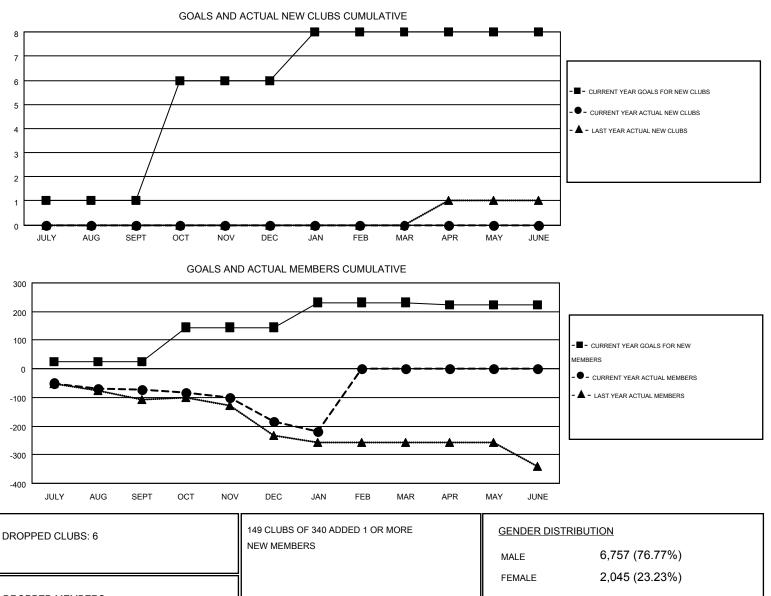

| -2                    | JULY/AUG/SEPT | 25                 | 142                                    | 215                | -73              |
| OCT/NOV/DEC           | 5                | 0         | 3                | -3                    | OCT/NOV/DEC   | 120                | 132                                    | 243                | -111             |
| JAN/FEB/MAR           | 2                | 0         | 1                | -1                    | JAN/FEB/MAR   | 87                 | 47                                     | 83                 | -36              |
| APR/MAY/JUNE          | 0                | 0         | 0                | 0                     | APR/MAY/JUNE  | -9                 | 0                                      | 0                  | 0                |